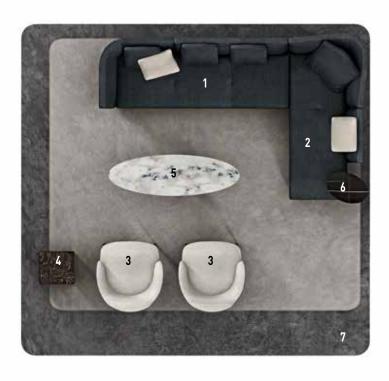

## ${\bf LOUNGE\ SEYMOUR}-{\bf arrangement\ 03}$

CM 316

124 3/8"

### SOFA ARRANGEMENT

- 1 LOUNGE SEYMOUR ELEMENT WITH ARMREST "LOW" SX CM 221X87 H70
- 2 LOUNGE SEYMOUR
  OPEN-END ELEMENT WITH ARMREST "MIX" SX
  CM 202X95 H76 BACKREST CM 162

#### FURNISHING ACCESSORIES

- 3 LESLIE ARMCHAIRS CM 78X87 H75
- 4 ELLIOTT COFFEE TABLE CM 40X40 H45
- 5 CATLIN COFFEE TABLE CM 150X50 H36
- 6 JOY "JUT OUT" SIDE TABLE CM 50X35 H45

CM 202 79 1/2"

7 DIBBETS CAMBRÉ RUG CM 400X400

## Furnishing accessories

3 LESLIE ARMCHAIRS CM 78X87 H75

4 ELLIOTT COFFEE TABLE CM 40X40 H45

5 CATLIN COFFEE TABLE CM 150X50 H36

6 JOY "JUT OUT" SIDE TABLE CM 50X35 H45

**7 DIBBETS CAMBRÉ**RUG CM 400X400