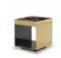

#### FURNISHING ACCESSORIES

- 3 LESLIE ARMCHAIRS CM 78X87 H75
- 4 ELLIOTT COFFEE TABLE CM 40X40 H45
- 5 CATLIN COFFEE TABLE CM 150X50 H36
- 6 JOY "JUT OUT" SIDE TABLE CM 50X35 H45

CM 202 79 1/2"

7 DIBBETS CAMBRÉ RUG CM 400X400

## Furnishing accessories

3 LESLIE ARMCHAIRS CM 78X87 H75

4 ELLIOTT COFFEE TABLE CM 40X40 H45

5 CATLIN COFFEE TABLE CM 150X50 H36

6 JOY "JUT OUT" SIDE TABLE CM 50X35 H45

**7 DIBBETS CAMBRÉ**RUG CM 400X400