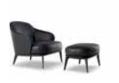

#### FURNISHING ACCESSORIES

- 3 LESLIE ARMCHAIRS CM 78X87 H75
- 4 ELLIOTT COFFEE TABLE CM 40X40 H45
- 5 CATLIN COFFEE TABLE CM 150X50 H36
- 6 JOY "JUT OUT" SIDE TABLE CM 50X35 H45

CM 202 79 1/2"

7 DIBBETS CAMBRÉ RUG CM 400X400

## Furnishing accessories

3 LESLIE ARMCHAIRS CM 78X87 H75

4 ELLIOTT COFFEE TABLE CM 40X40 H45

5 CATLIN COFFEE TABLE CM 150X50 H36

6 JOY "JUT OUT" SIDE TABLE CM 50X35 H45

**7 DIBBETS CAMBRÉ**RUG CM 400X400