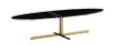

#### FURNISHING ACCESSORIES

- 3 LESLIE ARMCHAIRS CM 78X87 H75
- 4 ELLIOTT COFFEE TABLE CM 40X40 H45
- 5 CATLIN COFFEE TABLE CM 150X50 H36
- 6 JOY "JUT OUT" SIDE TABLE CM 50X35 H45

CM 202 79 1/2"

7 DIBBETS CAMBRÉ RUG CM 400X400

## Furnishing accessories

3 LESLIE ARMCHAIRS CM 78X87 H75

4 ELLIOTT COFFEE TABLE CM 40X40 H45

5 CATLIN COFFEE TABLE CM 150X50 H36

6 JOY "JUT OUT" SIDE TABLE CM 50X35 H45

**7 DIBBETS CAMBRÉ**RUG CM 400X400