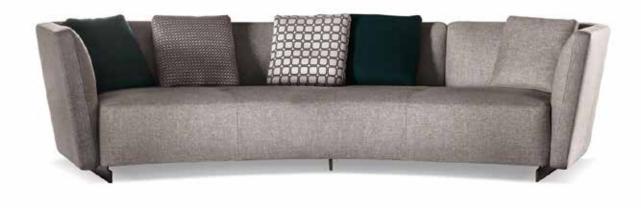

# LOUNGE SEYMOUR

DESIGN RODOLFO DORDONI

Designed to furnish hospitality settings with style and elegance, Seymour Lounge offers scaled-down size and soft curves that express a feeling of intimacy and discretion.

### SOFA ARRANGEMENT

- 1 LOUNGE SEYMOUR ELEMENT WITH ARMREST "LOW" SX CM 221X87 H70
- 2 LOUNGE SEYMOUR
  OPEN-END ELEMENT WITH ARMREST "MIX" SX
  CM 202X95 H76 BACKREST CM 162